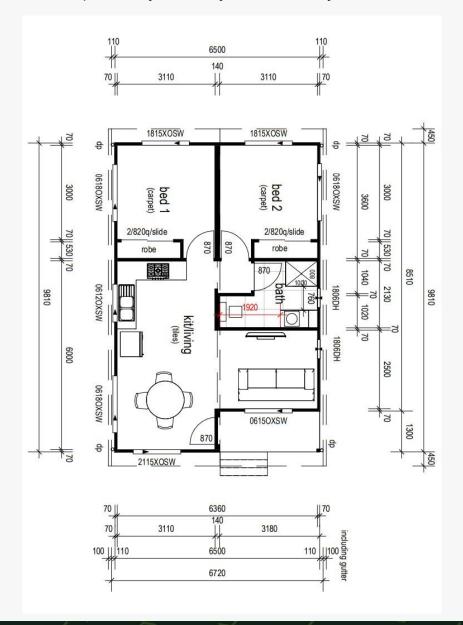

This 2-bedroom floor plan offers a practical & comfortable layout, ideal for small families or individuals. Each bedroom includes built-in wardrobes, with Bedroom 2 featuring a private ensuite & the others conveniently located near the main bathroom.

The open-plan living area connects the lounge, dining, & modern kitchen, creating a welcoming space for daily living & entertaining. A front deck extends the living area outdoors, perfect for relaxing or hosting guests. Thoughtful storage & a functional design make this layout both efficient & versatile.