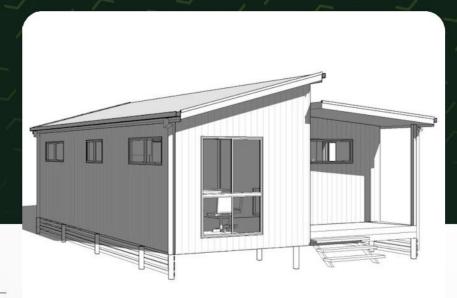

# Silver Wattle

#### About this design

A versatile & comfortable 2-bedroom design, Silver Wattle is ideal for small families or individuals. With built-in wardrobes, an ensuite, & a welcoming open-plan living area leading to a front deck, this home balances practicality with a stylish, modern layout.