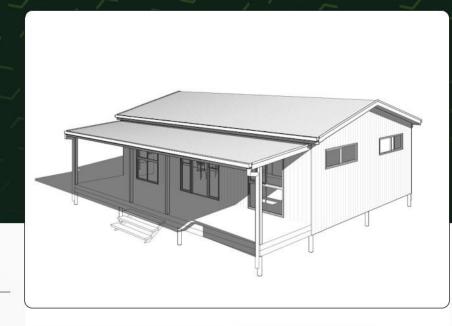

### About this design

A versatile & comfortable 2-bedroom design, Mulga is ideal for small families or individuals. With built-in wardrobes, an ensuite, & a welcoming open-plan living area leading to a front deck, this home balances practicality with a stylish, modern layout.

This 2-bedroom floor plan offers a practical & comfortable layout, ideal for small families or individuals. Each bedroom includes built-in wardrobes, with Bedrooms featuring a shared centred bathroom.

The open-plan living area connects the lounge, dining, & modern kitchen, creating a welcoming space for daily living & entertaining. A front deck extends the living area outdoors, perfect for relaxing or hosting guests. Thoughtful storage & a functional design make this layout both efficient & versatile.