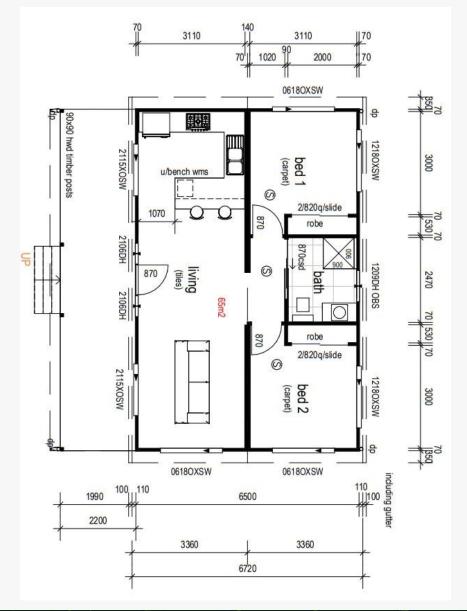

This 2-bedroom floor plan offers a practical & comfortable layout, ideal for small families or individuals. Each bedroom includes built-in wardrobes, with Bedrooms featuring a shared centred bathroom.

The open-plan living area connects the lounge, dining, & modern kitchen, creating a welcoming space for daily living & entertaining. A front deck extends the living area outdoors, perfect for relaxing or hosting guests. Thoughtful storage & a functional design make this layout both efficient & versatile.