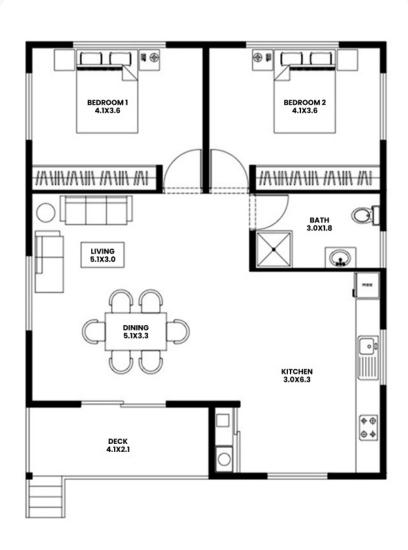

## About this design

The Waratah is a 2-bedroom modular home that is ideal for small families, couples, or downsizers. The design features equal-sized bedrooms, a centrally located bathroom, and an open-plan living area that connects to a front deck, creating a comfortable and functional living space.

The layout is simple and efficient, with both bedrooms featuring built-in wardrobes and positioned side by side for convenience. The centrally located bathroom provides easy access for all. The open-plan living area integrates the lounge, dining, and kitchen, offering a spacious and inviting environment for daily living and entertaining.

The front deck extends the living area outdoors, providing a great spot for relaxation. With its thoughtful design, this home offers a perfect balance of comfort and practicality.