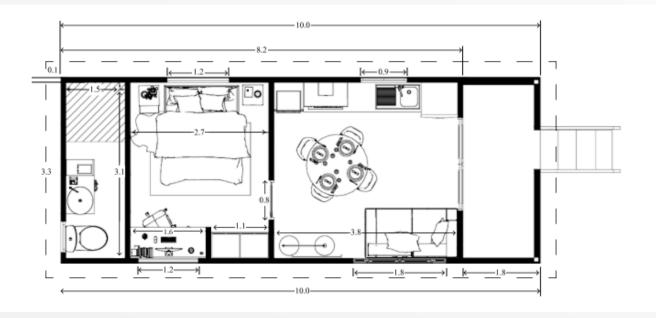

## About this deisgn

Designed for efficiency & comfort, Coolabah is a compact yet functional space ideal for singles or couples. With a cozy bedroom, a well-appointed bathroom, & a versatile open-plan living area, this cabin is perfect for minimalist living or as a weekend retreat.

This compact cabin floor plan is designed for efficiency & comfort, making it ideal for singles or couples seeking a functional living space. The cabin features a cozy bedroom with ample room for a queen-size bed, bedside tables, & storage. Adjacent to the bedroom is a well-appointed bathroom with a shower, toilet, & vanity, ensuring convenience in a small footprint.

The open-plan living area combines a lounge, dining table, & a compact yet fully equipped kitchen, creating a seamless & practical layout for daily living. A front deck further enhances the space, providing a relaxing outdoor area to enjoy the surroundings. With its thoughtful design & efficient use of space, this cabin is perfect for minimalist living or a weekend retreat.