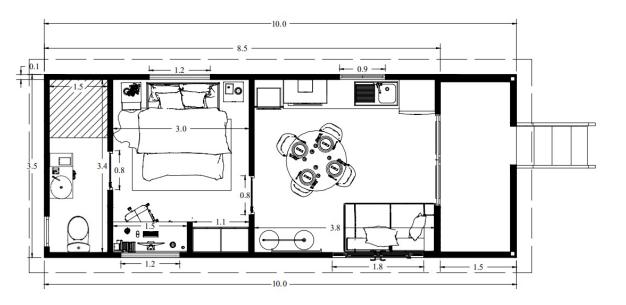

This compact cabin floor plan is designed for efficiency & comfort, making it ideal for singles or couples seeking a functional living space. The cabin features a cozy bedroom with ample room for a queen-size bed, bedside tables, & storage. Adjacent to the bedroom is a well-appointed bathroom with a shower, toilet, & vanity, ensuring convenience in a small footprint.

The open-plan living area combines a lounge, dining table, & a compact yet fully equipped kitchen, creating a seamless & practical layout for daily living. A front deck further enhances the space, providing a relaxing outdoor area to enjoy the surroundings. With its thoughtful design & efficient use of space, this cabin is perfect for minimalist living or a weekend retreat.