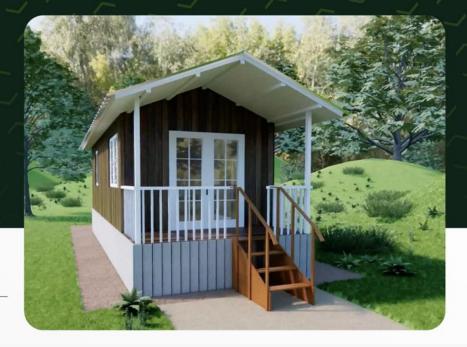

### About this deisgn

Designed for efficiency & comfort, Coolabah is a compact yet functional space ideal for singles or couples. With a cozy bedroom, a well-appointed bathroom, & a versatile open-plan living area, this cabin is perfect for minimalist living or as a weekend retreat.

This compact cabin floor plan is designed for efficiency & comfort, making it ideal for singles or couples seeking a functional living space. The cabin features a cozy bedroom with ample room for a queen-size bed, bedside tables, & storage. Adjacent to the bedroom is a well-appointed bathroom with a shower, toilet, & vanity, ensuring convenience in a small footprint.

The open-plan living area combines a lounge, dining table, & a compact yet fully equipped kitchen, creating a seamless & practical layout for daily living. A front deck further enhances the space, providing a relaxing outdoor area to enjoy the surroundings. With its thoughtful design & efficient use of space, this cabin is perfect for minimalist living or a weekend retreat.